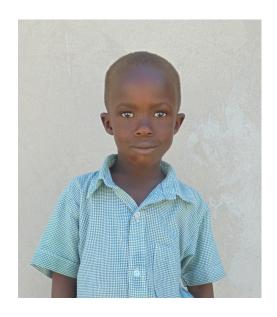

## SPONSORED CHILD UPDATE

## DATE:

FOOT LENGTH 7" SHOE SIZE: kids 12

WHO IS LIVING IN YOUR HOUSE AND WHAT ARE THEIR AGES?

3 brothers 10,25,15 1 sister 26 and parents

WHAT ARE YOUR FAMILY NEEDS? House, clothes, bike

DO YOU ATTEND CHURCH? IF SO , WHICH CHURCH? Yes. Eglise Du Christ De Bonette

DOES YOUR FAMILY HAVE A BIBLE?

WHO CAN READ IN YOUR FAMILY?

Everyone

WHAT DO YOU BELIEVE ABOUT GOD, JESUS, THE HOLY SPIRIT? God is the Lord, Jesus is the Savior, the Holy Spirit is God's

## WHAT IS A TYPICAL DAY LIKE FOR YOU?

Pray, brush teeth, bathe, and go to school, after school go to see grandmother

WHAT WOULD YOU LIKE TO SAY TO YOUR SPONSOR?

Thank you